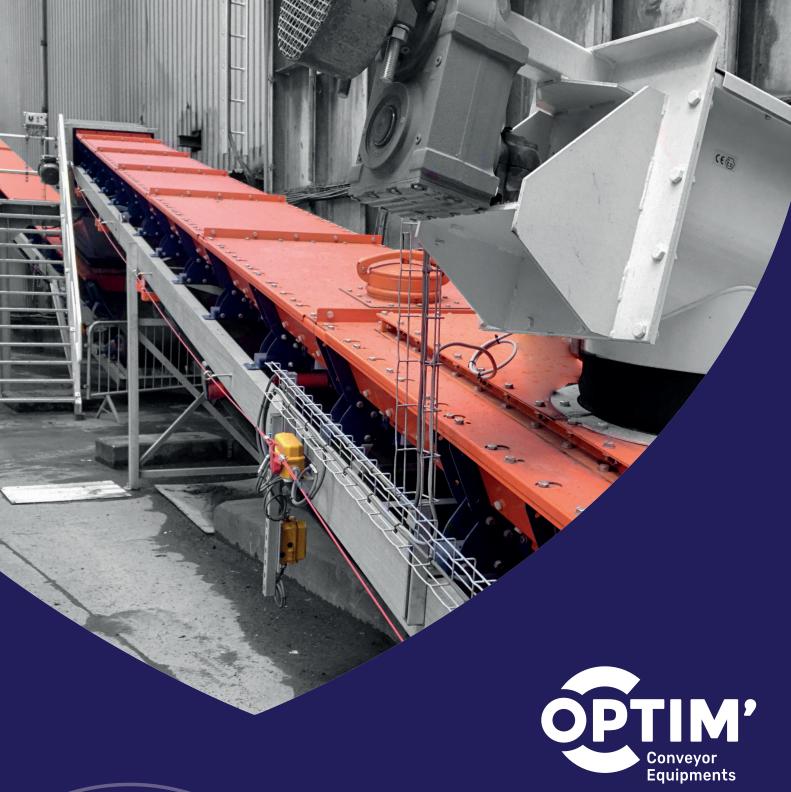

# Optim'Auge® ensures the belt conveyors are dust tight, regardless of the products conveyed.

Optim'Auge® is the only fully sealed receiving station for belt conveyors. The experience we have accumulated over many years of operations enables us to guarantee results